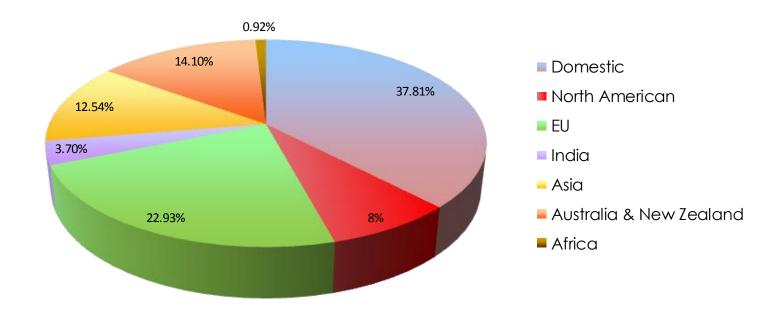

#### Jinwei's Sales Division 2017

| Domestic | North<br>American | EU     | INDIA | Asia   | Australia<br>& New<br>Zealand | Africa |
|----------|-------------------|--------|-------|--------|-------------------------------|--------|
| 37.81%   | 7.99%             | 22.93% | 3.7%  | 12.54% | 14.1%                         | 0.92%  |