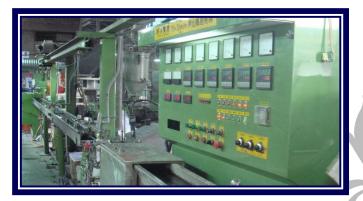

# Machinery

- > Wrapping
- > Stranding
- > Braiding
- > Shielding
- > Extrusion

- > Coiling
- > Assembling
- > Labeling
- > Packing
- Cable Mesh Braiding
- > Twisting

....etc