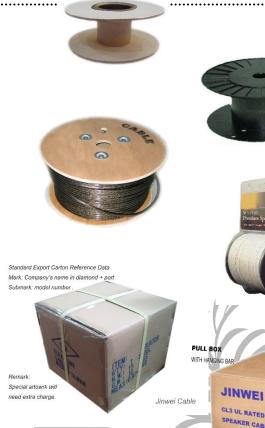

# Packaging

- Plastic Spool
- Cardboard Spool
- Polywood Spool
- Mini Spool
- Export Standard Carton
- Pull Box
- Leather Box
- Cardboard Box
- Blister Pack
- Customized packages